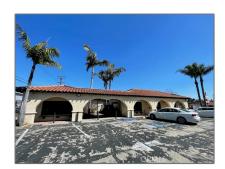

# Commercial Rent For Rent

2,685 Sqft - 623 La HabraBoulevard, La Habra, California, 90631

#### **Basic Details**

| Status:                   | Active          |  |
|---------------------------|-----------------|--|
| Listing Type:             | For Rent        |  |
| Property Type:            | Commercial Rent |  |
| Property<br>SubType:      | Office          |  |
| Price:                    | \$4,700         |  |
| Price Per Square<br>Foot: | \$2             |  |
| Square Footage:           | 2,685 Sqft      |  |
| Lot Area:                 | 0.30 Sqft       |  |
| Year Built:               | 1981            |  |
| View:                     | Mountain(s)     |  |
| Country:                  | US              |  |
| State:                    | California      |  |
| County:                   | Orange          |  |
| City:                     | La Habra        |  |
| Zipcode:                  | 90631           |  |