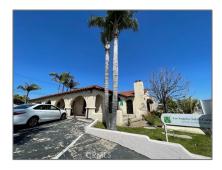

# Commercial Rent For Rent

2,685 Sqft - 623 La HabraBoulevard, La Habra, California, 90631

#### **Basic Details**

| Status:                   | Active          |  |
|---------------------------|-----------------|--|
| Listing Type:             | For Rent        |  |
| Property Type:            | Commercial Rent |  |
| Property<br>SubType:      | Office          |  |
| Price:                    | \$4,700         |  |
| Price Per Square<br>Foot: | \$2             |  |
| Square Footage:           | 2,685 Sqft      |  |
| Lot Area:                 | 0.30 Sqft       |  |
| Year Built:               | 1981            |  |
| View:                     | Mountain(s)     |  |
| Country:                  | US              |  |
| State:                    | California      |  |
| County:                   | Orange          |  |
| City:                     | La Habra        |  |
| Zipcode:                  | 90631           |  |