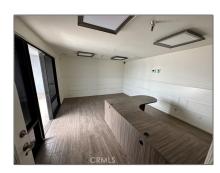

# Commercial Rent For Rent

 $2,\!000$  Sqft - 9565 CAvenue, Hesperia, California, 92345

### Basic Details

| Status:              | Active                 |  |
|----------------------|------------------------|--|
| Listing Type:        | For Rent               |  |
| Property Type:       | <b>Commercial Rent</b> |  |
| Property<br>SubType: | Industrial             |  |
| Price:               | <b>\$0</b>             |  |
| Square Footage:      | 2,000 Sqft             |  |
| Lot Area:            | 2.39 Sqft              |  |
| Year Built:          | 1985                   |  |
| View:                | Mountain(s)            |  |
| Country:             | US                     |  |
| State:               | California             |  |
| County:              | San Bernardino         |  |
| City:                | Hesperia               |  |
| Zipcode:             | 92345                  |  |
| Listing ID:          | HD23061131             |  |
|                      |                        |  |