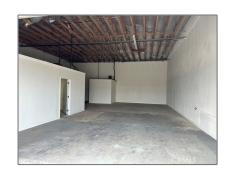

# Commercial Rent For Rent

 $2,\!000$  Sqft - 9565 CAvenue, Hesperia, California, 92345

### Basic Details

| Status:              | Active                 |  |
|----------------------|------------------------|--|
| Listing Type:        | For Rent               |  |
| Property Type:       | <b>Commercial Rent</b> |  |
| Property<br>SubType: | Industrial             |  |
| Price:               | <b>\$0</b>             |  |
| Square Footage:      | 2,000 Sqft             |  |
| Lot Area:            | 2.39 Sqft              |  |
| Year Built:          | 1985                   |  |
| View:                | Mountain(s)            |  |
| Country:             | US                     |  |
| State:               | California             |  |
| County:              | San Bernardino         |  |
| City:                | Hesperia               |  |
| Zipcode:             | 92345                  |  |
| Listing ID:          | HD23061131             |  |
|                      |                        |  |