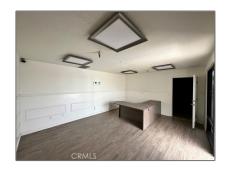

# Commercial Rent For Rent

 $2,\!000$  Sqft - 9565 CAvenue, Hesperia, California, 92345

### Basic Details

| Status:              | Active                 |  |
|----------------------|------------------------|--|
| Listing Type:        | For Rent               |  |
| Property Type:       | <b>Commercial Rent</b> |  |
| Property<br>SubType: | Industrial             |  |
| Price:               | <b>\$0</b>             |  |
| Square Footage:      | 2,000 Sqft             |  |
| Lot Area:            | 2.39 Sqft              |  |
| Year Built:          | 1985                   |  |
| View:                | Mountain(s)            |  |
| Country:             | US                     |  |
| State:               | California             |  |
| County:              | San Bernardino         |  |
| City:                | Hesperia               |  |
| Zipcode:             | 92345                  |  |
| Listing ID:          | HD23061131             |  |
|                      |                        |  |