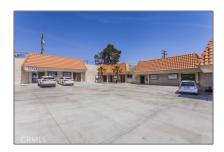

# Commercial Rent For Rent

13,500 Sqft - 15028 7thStreet, Victorville, California, 92395

### Status: **Active** Listing Type: **For Rent** Property Type: **Commercial Rent** Property **Business** SubType: Price: **\$0** Square Footage: 13,500 Sqft Lot Area: 1.06 Sqft Year Built: 1979 View: Mountain(s) Country: US State: California County: San Bernardino City: Victorville Zipcode: 92395 Listing ID: OC23072375