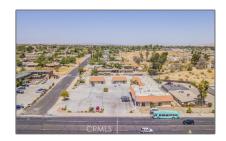

# Commercial Rent For Rent

13,500 Sqft - 15028 7thStreet, Victorville, California, 92395

### Status: **Active** Listing Type: **For Rent** Property Type: **Commercial Rent** Property **Business** SubType: Price: **\$0** Square Footage: 13,500 Sqft Lot Area: 1.06 Sqft Year Built: 1979 View: Mountain(s) Country: US State: California County: San Bernardino City: Victorville Zipcode: 92395 Listing ID: OC23072375