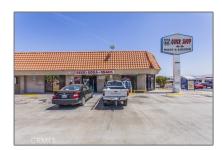

# Commercial Rent For Rent

13,500 Sqft - 15028 7thStreet, Victorville, California, 92395

### Status: **Active** Listing Type: **For Rent** Property Type: **Commercial Rent** Property **Business** SubType: Price: **\$0** Square Footage: 13,500 Sqft Lot Area: 1.06 Sqft Year Built: 1979 View: Mountain(s) Country: US State: California County: San Bernardino City: Victorville Zipcode: 92395 Listing ID: OC23072375