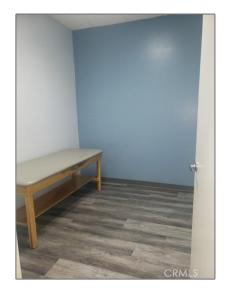

# Commercial Rent For Rent

 $800\ Sqft$  -  $675\ Park Avenue, Pomona, California, <math display="inline">91768$ 

## Basic Details

| Status:                   | Active          |  |
|---------------------------|-----------------|--|
| Listing Type:             | For Rent        |  |
| Property Type:            | Commercial Rent |  |
| Property<br>SubType:      | Office          |  |
| Price:                    | \$2,000         |  |
| Price Per Square<br>Foot: | <b>\$3</b>      |  |
| Square Footage:           | 800 Sqft        |  |
| Lot Area:                 | 0.46 Sqft       |  |
| Year Built:               | 1963            |  |
| View:                     | Mountain(s)     |  |
| Country:                  | US              |  |
| State:                    | California      |  |
| County:                   | Los Angeles     |  |
| City:                     | Pomona          |  |
| Zipcode:                  | 91768           |  |