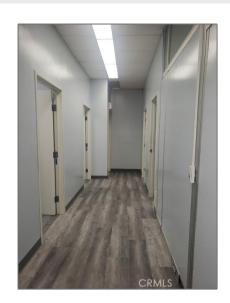

# Commercial Rent For Rent

 $800\ Sqft$  -  $675\ Park Avenue, Pomona, California, <math display="inline">91768$ 

## Basic Details

| Status:                   | Active          |  |
|---------------------------|-----------------|--|
| Listing Type:             | For Rent        |  |
| Property Type:            | Commercial Rent |  |
| Property<br>SubType:      | Office          |  |
| Price:                    | \$2,000         |  |
| Price Per Square<br>Foot: | <b>\$3</b>      |  |
| Square Footage:           | 800 Sqft        |  |
| Lot Area:                 | 0.46 Sqft       |  |
| Year Built:               | 1963            |  |
| View:                     | Mountain(s)     |  |
| Country:                  | US              |  |
| State:                    | California      |  |
| County:                   | Los Angeles     |  |
| City:                     | Pomona          |  |
| Zipcode:                  | 91768           |  |