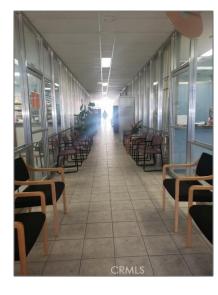

# Commercial Rent For Rent

 $800\ Sqft$  -  $675\ Park Avenue, Pomona, California, <math display="inline">91768$ 

## Basic Details

| Status:                   | Active          |  |
|---------------------------|-----------------|--|
| Listing Type:             | For Rent        |  |
| Property Type:            | Commercial Rent |  |
| Property<br>SubType:      | Office          |  |
| Price:                    | \$2,000         |  |
| Price Per Square<br>Foot: | <b>\$3</b>      |  |
| Square Footage:           | 800 Sqft        |  |
| Lot Area:                 | 0.46 Sqft       |  |
| Year Built:               | 1963            |  |
| View:                     | Mountain(s)     |  |
| Country:                  | US              |  |
| State:                    | California      |  |
| County:                   | Los Angeles     |  |
| City:                     | Pomona          |  |
| Zipcode:                  | 91768           |  |