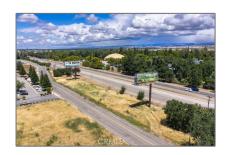

### Basic Details

| Status:              | Active                 |  |
|----------------------|------------------------|--|
| Listing Type:        | For Rent               |  |
| Property Type:       | <b>Commercial Rent</b> |  |
| Property<br>SubType: | Unimproved Land        |  |
| Price:               | <b>\$0</b>             |  |
| Lot Area:            | 1.84 Sqft              |  |
| View:                | Mountain(s)            |  |
| Country:             | US                     |  |
| State:               | California             |  |
| County:              | Butte                  |  |
| City:                | Chico                  |  |
| Zipcode:             | 95928                  |  |
| Listing ID:          | SN23074548             |  |

#### MLS Addon

| Parcel Number:           | 040400092000   |
|--------------------------|----------------|
| Lot Size Square<br>Feet: | 80,150.40 Sqft |
| TaxAnnualAmou<br>nt:     | <b>\$0</b>     |
| Taxes:                   | <b>\$0</b>     |

### Features

| Stories:        | 0                 |
|-----------------|-------------------|
| √ Lot Features: | Level With Street |
| Entry Level:    | 1                 |
| √ Water Source: | Public            |