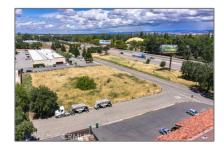

### Basic Details

| Status:              | Active                 |  |
|----------------------|------------------------|--|
| Listing Type:        | For Rent               |  |
| Property Type:       | <b>Commercial Rent</b> |  |
| Property<br>SubType: | Unimproved Land        |  |
| Price:               | <b>\$0</b>             |  |
| Lot Area:            | 1.84 Sqft              |  |
| View:                | Mountain(s)            |  |
| Country:             | US                     |  |
| State:               | California             |  |
| County:              | Butte                  |  |
| City:                | Chico                  |  |
| Zipcode:             | 95928                  |  |
| Listing ID:          | SN23074548             |  |

#### MLS Addon

| Parcel Number:           | 040400092000   |
|--------------------------|----------------|
| Lot Size Square<br>Feet: | 80,150.40 Sqft |
| TaxAnnualAmou<br>nt:     | <b>\$0</b>     |
| Taxes:                   | <b>\$0</b>     |

### Features

| Stories:        | 0                 |
|-----------------|-------------------|
| √ Lot Features: | Level With Street |
| Entry Level:    | 1                 |
| √ Water Source: | Public            |