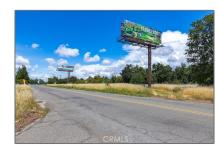

### Basic Details

| Status:              | Active                 |  |
|----------------------|------------------------|--|
| Listing Type:        | For Rent               |  |
| Property Type:       | <b>Commercial Rent</b> |  |
| Property<br>SubType: | Unimproved Land        |  |
| Price:               | <b>\$0</b>             |  |
| Lot Area:            | 1.84 Sqft              |  |
| View:                | Mountain(s)            |  |
| Country:             | US                     |  |
| State:               | California             |  |
| County:              | Butte                  |  |
| City:                | Chico                  |  |
| Zipcode:             | 95928                  |  |
| Listing ID:          | SN23074548             |  |

### Features

| Stories:        | 0                 |
|-----------------|-------------------|
| √ Lot Features: | Level With Street |
| Entry Level:    | 1                 |
| √ Water Source: | Public            |