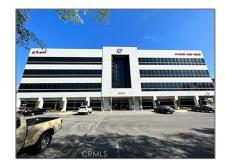

# Commercial Rent For Rent

67,805 Sqft - 1588 Corporate CenterDrive, Monterey Park, California, 91754

#### Basic Details

| Status:                   | Active               |  |
|---------------------------|----------------------|--|
| Listing Type:             | For Rent             |  |
| Property Type:            | Commercial Rent      |  |
| Property<br>SubType:      | Warehouse            |  |
| Price:                    | <b>\$4,874</b>       |  |
| Price Per Square<br>Foot: | <b>\$0</b>           |  |
| Square Footage:           | 67,805 Sqft          |  |
| Lot Area:                 | 2.72 Sqft            |  |
| Year Built:               | 1991                 |  |
| View:                     | Mountain(s)          |  |
| Country:                  | US                   |  |
| State:                    | California           |  |
| County:                   | Los Angeles          |  |
| City:                     | <b>Monterey Park</b> |  |
| Zipcode:                  | 91754                |  |
| Listing ID:               | AR23076517           |  |