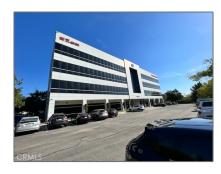

# Commercial Rent For Rent

67,805 Sqft - 1588 Corporate CenterDrive, Monterey Park, California, 91754

#### Basic Details

| Status:                   | Active               |  |
|---------------------------|----------------------|--|
| Listing Type:             | For Rent             |  |
| Property Type:            | Commercial Rent      |  |
| Property<br>SubType:      | Warehouse            |  |
| Price:                    | <b>\$4,874</b>       |  |
| Price Per Square<br>Foot: | <b>\$0</b>           |  |
| Square Footage:           | 67,805 Sqft          |  |
| Lot Area:                 | 2.72 Sqft            |  |
| Year Built:               | 1991                 |  |
| View:                     | Mountain(s)          |  |
| Country:                  | US                   |  |
| State:                    | California           |  |
| County:                   | Los Angeles          |  |
| City:                     | <b>Monterey Park</b> |  |
| Zipcode:                  | 91754                |  |
| Listing ID:               | AR23076517           |  |