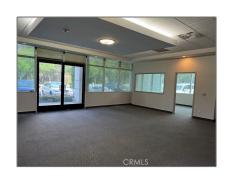

# Commercial Rent For Rent

67,805 Sqft - 1588 Corporate CenterDrive, Monterey Park, California, 91754

#### Basic Details

| Status:                   | Active               |  |
|---------------------------|----------------------|--|
| Listing Type:             | For Rent             |  |
| Property Type:            | Commercial Rent      |  |
| Property<br>SubType:      | Warehouse            |  |
| Price:                    | <b>\$4,874</b>       |  |
| Price Per Square<br>Foot: | <b>\$0</b>           |  |
| Square Footage:           | 67,805 Sqft          |  |
| Lot Area:                 | 2.72 Sqft            |  |
| Year Built:               | 1991                 |  |
| View:                     | Mountain(s)          |  |
| Country:                  | US                   |  |
| State:                    | California           |  |
| County:                   | Los Angeles          |  |
| City:                     | <b>Monterey Park</b> |  |
| Zipcode:                  | 91754                |  |
| Listing ID:               | AR23076517           |  |