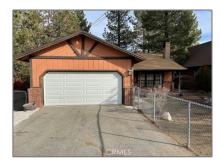

# Residential Rent For Rent

1,120 Sqft - 1140 WillowLane, Big Bear, California, 92314

#### Basic Details

| Status:                   | Active                     |  |
|---------------------------|----------------------------|--|
| Listing Type:             | For Rent                   |  |
| Property Type:            | <b>Residential Rent</b>    |  |
| Property<br>SubType:      | Single Family<br>Residence |  |
| Price:                    | \$3,000                    |  |
| Price Per Square<br>Foot: | \$3                        |  |
| Square Footage:           | 1,120 Sqft                 |  |
| Lot Area:                 | <b>0.17 Sqft</b>           |  |
| Year Built:               | 1979                       |  |
| View:                     | Mountain(s)                |  |
| Bedrooms:                 | 2                          |  |
| Bathrooms:                | 2                          |  |
| Bathrooms (Full):         | 2                          |  |
| Country:                  | US                         |  |
| State:                    | California                 |  |