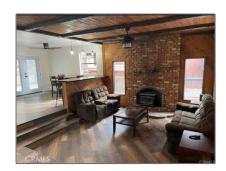

# Residential Rent For Rent

1,120 Sqft - 1140 WillowLane, Big Bear, California, 92314

#### Features

| √ View:               | Mountain(s)                   |
|-----------------------|-------------------------------|
| Association:          | 0                             |
| Senior<br>Community:  | 0                             |
| √ Common Walls:       | No Common Walls               |
| Stories:              | 1                             |
| ✓ Community Features: | Street Lights,<br>Mountainous |
| AttachedGarage<br>:   | 1                             |
| √ Parking:            | 2.00                          |
| √ Fireplace:          | Family room                   |
| √ Lot Features:       | 0-1 Unit/acre                 |
| √ Furnished:          | Unfurnished                   |
| √ Laundry:            | In Garage                     |
| √ Room Type:          | All Bedrooms Down             |
| Main Level            | 1                             |