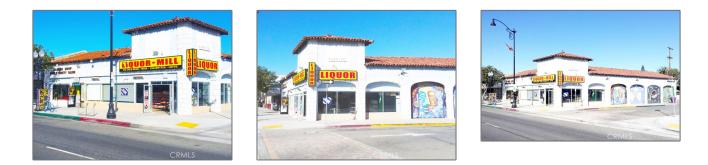

# **Commercial For Sale**

- Long Beach

### Features

Heating System

| Listing Type:  | For Sale    |  |
|----------------|-------------|--|
| Property Type: | Commercial  |  |
| Price:         | \$840,000   |  |
| Year Built:    | 1928        |  |
| View:          | Mountain(s) |  |
| Country:       | US          |  |
| Listing ID:    | WS19035258  |  |