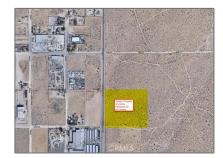

## Land For Sale

- Challenger Way VIC Avenue L10

## Basic Details

| Listing Type:  | For Sale                                                                                   |  |
|----------------|--------------------------------------------------------------------------------------------|--|
| Property Type: | Land                                                                                       |  |
| Price:         | \$370,000                                                                                  |  |
| Lot Area:      | 9.50 Sqft                                                                                  |  |
| View:          | City<br>Lights,hills,mounta<br>in(s),neighborhood,<br>panoramic,peek-a-<br>boo,pool,valley |  |
| Country:       | US                                                                                         |  |
| Listing ID:    | SR18257124                                                                                 |  |