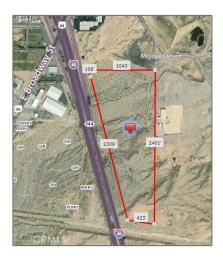

## Land For Sale

- ICE HOUSE ROAD

## Basic Details

| Listing Type:  | For Sale                                               |  |
|----------------|--------------------------------------------------------|--|
| Property Type: | Land                                                   |  |
| Price:         | \$351,000                                              |  |
| Lot Area:      | 37.59 Sqft                                             |  |
| View:          | Mountain(s),panora<br>mic,neighborhood,c<br>ity Lights |  |
| Country:       | US                                                     |  |
| Listing ID:    | SB18257215                                             |  |