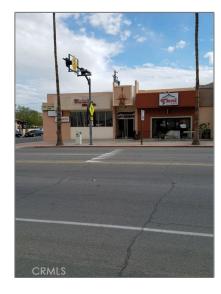

# Commercial For Sale

- Twentynine Palms

#### Basic Details

| Listing Type:  | For Sale    |  |
|----------------|-------------|--|
| Property Type: | Commercial  |  |
| Price:         | \$592,700   |  |
| Year Built:    | 1966        |  |
| View:          | Mountain(s) |  |
| Country:       | US          |  |
| Listing ID:    | JT19059582  |  |