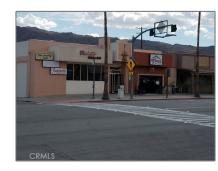

# Commercial For Sale

- Twentynine Palms

#### Basic Details

| Listing Type:  | For Sale    |  |
|----------------|-------------|--|
| Property Type: | Commercial  |  |
| Price:         | \$592,700   |  |
| Year Built:    | 1966        |  |
| View:          | Mountain(s) |  |
| Country:       | US          |  |
| Listing ID:    | JT19059582  |  |