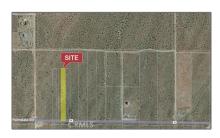

## Land For Sale

- Palmdale









## Basic Details

| Listing Type:  | For Sale                                                                                   |  |
|----------------|--------------------------------------------------------------------------------------------|--|
| Property Type: | Land                                                                                       |  |
| Price:         | \$100,000                                                                                  |  |
| Lot Area:      | 2 Sqft                                                                                     |  |
| View:          | City<br>Lights,hills,mounta<br>in(s),neighborhood,<br>panoramic,peek-a-<br>boo,pool,valley |  |
| Country:       | US