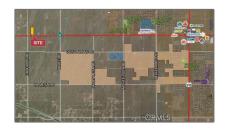

## Land For Sale

- Palmdale









## Basic Details

| Listing Type:  | For Sale                                                                                   |  |
|----------------|--------------------------------------------------------------------------------------------|--|
| Property Type: | Land                                                                                       |  |
| Price:         | \$100,000                                                                                  |  |
| Lot Area:      | 2 Sqft                                                                                     |  |
| View:          | City<br>Lights,hills,mounta<br>in(s),neighborhood,<br>panoramic,peek-a-<br>boo,pool,valley |  |
| Country:       | US