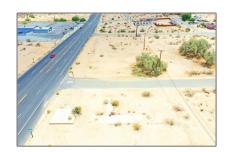

# Land For Sale

- 0 Twentynine Palms Hwy, 29 Palms, California, 92277

#### MLS Addon

| Zoning:                  | commercial    |
|--------------------------|---------------|
| Parcel Number:           | 0616121060000 |
| Lot Size Square<br>Feet: | 6,805 Sqft    |

#### Features

| $\sqrt{}$    | View:                  | Hills                                                                     |
|--------------|------------------------|---------------------------------------------------------------------------|
| Association: |                        | 0                                                                         |
| Seni<br>Com  | or<br>munity:          | 0                                                                         |
| $\sqrt{}$    | Community<br>Features: | Horse Trails, Foothills,<br>Biking, Blm/national<br>Forest, Military Land |
| $\sqrt{}$    | Lot Features:          | Corner Lot                                                                |
| $\sqrt{}$    | Water Source:          | Public                                                                    |