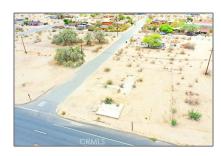

# Land For Sale

- 0 Twentynine Palms Hwy, 29 Palms, California, 92277

#### MLS Addon

| Zoning:                  | commercial    |
|--------------------------|---------------|
| Parcel Number:           | 0616121060000 |
| Lot Size Square<br>Feet: | 6,805 Sqft    |

#### Features

| $\sqrt{}$    | View:                  | Hills                                                                     |
|--------------|------------------------|---------------------------------------------------------------------------|
| Association: |                        | 0                                                                         |
| Seni<br>Com  | or<br>munity:          | 0                                                                         |
| $\sqrt{}$    | Community<br>Features: | Horse Trails, Foothills,<br>Biking, Blm/national<br>Forest, Military Land |
| $\sqrt{}$    | Lot Features:          | Corner Lot                                                                |
| $\sqrt{}$    | Water Source:          | Public                                                                    |