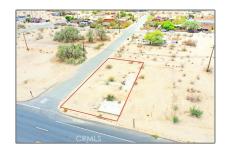

# Land For Sale

- 0 Twentynine Palms Hwy, 29 Palms, California, 92277

#### MLS Addon

| Zoning:                  | commercial    |
|--------------------------|---------------|
| Parcel Number:           | 0616121060000 |
| Lot Size Square<br>Feet: | 6,805 Sqft    |

#### Features

| $\sqrt{}$    | View:                  | Hills                                                                     |
|--------------|------------------------|---------------------------------------------------------------------------|
| Association: |                        | 0                                                                         |
| Seni<br>Com  | or<br>munity:          | 0                                                                         |
| $\sqrt{}$    | Community<br>Features: | Horse Trails, Foothills,<br>Biking, Blm/national<br>Forest, Military Land |
| $\sqrt{}$    | Lot Features:          | Corner Lot                                                                |
| $\sqrt{}$    | Water Source:          | Public                                                                    |