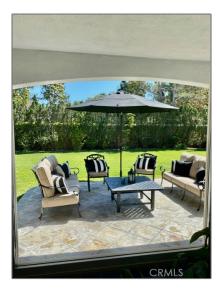

### Features

| Association:          | 1                                              |
|-----------------------|------------------------------------------------|
| Senior<br>Community:  | 0                                              |
| √ Common Walls:       | 2+ Common Walls                                |
| Stories:              | 2                                              |
| √ Community Features: | Sidewalks, Curbs                               |
| AttachedGarage<br>:   | 1                                              |
| √ Parking:            | 5.00                                           |
| Spa:                  | 0                                              |
| √ Fireplace:          | Living room, Family room                       |
| √ Lot Features:       | Landscaped, Level With<br>Street, Lawn, Garden |
| √ Security:           | Gated community, Smoke Detector(s)             |
| √ Furnished:          | Unfurnished                                    |
| Entry Level:          | 1                                              |