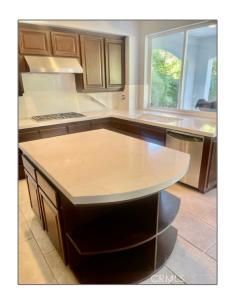

#### MLS Addon

| Parcel Number:           | 46118128                                                                              |
|--------------------------|---------------------------------------------------------------------------------------|
| Lot Size Square<br>Feet: | 8,385 Sqft                                                                            |
| TaxAnnualAmou<br>nt:     | <b>\$0</b>                                                                            |
| √ RoomKitchenFeatu res:  | Kitchen Island, Quartz<br>Counters, Kitchen Open<br>To Family Room, Walk-in<br>Pantry |
| Garage Spaces:           | 3                                                                                     |
| High School:             | Corona Del Mar                                                                        |
| High School 2:           | Codema                                                                                |
| Middle Or Junior School: | Corona Del Mar                                                                        |