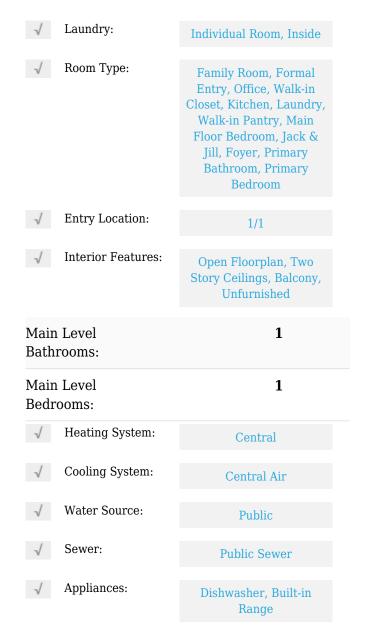

### Features

| Association:          | 1                                              |
|-----------------------|------------------------------------------------|
| Senior<br>Community:  | 0                                              |
| √ Common Walls:       | 2+ Common Walls                                |
| Stories:              | 2                                              |
| √ Community Features: | Sidewalks, Curbs                               |
| AttachedGarage<br>:   | 1                                              |
| √ Parking:            | 5.00                                           |
| Spa:                  | 0                                              |
| √ Fireplace:          | Living room, Family room                       |
| √ Lot Features:       | Landscaped, Level With<br>Street, Lawn, Garden |
| √ Security:           | Gated community, Smoke Detector(s)             |
| √ Furnished:          | Unfurnished                                    |
| Entry Level:          | 1                                              |

#### MLS Addon

| Parcel Number:           | 46118128                                                                              |
|--------------------------|---------------------------------------------------------------------------------------|
| Lot Size Square<br>Feet: | 8,385 Sqft                                                                            |
| TaxAnnualAmou<br>nt:     | <b>\$0</b>                                                                            |
| √ RoomKitchenFeatu res:  | Kitchen Island, Quartz<br>Counters, Kitchen Open<br>To Family Room, Walk-in<br>Pantry |
| Garage Spaces:           | 3                                                                                     |
| High School:             | Corona Del Mar                                                                        |
| High School 2:           | Codema                                                                                |
| Middle Or Junior School: | Corona Del Mar                                                                        |

High School
District:
Newport Mesa
Unified
Type

Levels: Two

√ EatingArea:

Dining Room, Breakfast Counter / Bar, Breakfast Nook

Taxes: \$0

Guest House **0 Sqft** 

SqFt:

Approx Lot SqFt: **0 Sqft** 