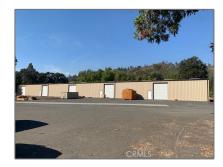

# Commercial For Sale

- Highway 29

#### Basic Details

| For Sale    |  |
|-------------|--|
| Commercial  |  |
| \$3,275,000 |  |
| 1960        |  |
| Mountain(s) |  |
| US          |  |
| LC20202099  |  |
|             |  |