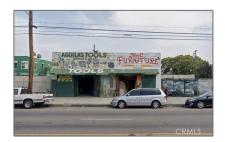

# Commercial For Sale

- Central





### Basic Details

| Listing Type:  | For Sale    |
|----------------|-------------|
| Property Type: | Commercial  |
| Price:         | \$770,000   |
| Year Built:    | 1928        |
| View:          | Mountain(s) |
| Country:       | US          |
| Listing ID:    | PW20209629  |

# MLS Addon

| TaxAnnualAmou<br>nt: | <b>\$0</b> |
|----------------------|------------|
| Taxes:               | <b>\$0</b> |
| Guest House<br>SqFt: | 0          |
| Approx Lot SqFt:     | 0          |

### Features

√ Fence:

Wrought iron, Cedar fence

### Agent Info



Rina Maya

**3** 858-876-7946

**3** 800-878-0907

☑ Questions@unitedbrokersinc.net

| - |  |  |
|---|--|--|
|   |  |  |
|   |  |  |
|   |  |  |
|   |  |  |
|   |  |  |
|   |  |  |
|   |  |  |
|   |  |  |
|   |  |  |
|   |  |  |
|   |  |  |