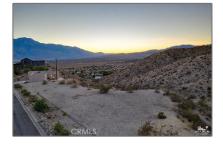

#### Basic Details

| Status:                   | Active                              |  |
|---------------------------|-------------------------------------|--|
| Listing Type:             | For Sale                            |  |
| Property Type:            | Land                                |  |
| Property<br>SubType:      | Single Family<br>Residence          |  |
| Price:                    | \$89,000                            |  |
| Price Per Square<br>Foot: | \$2                                 |  |
| Lot Area:                 | 0.93 Sqft                           |  |
| View:                     | Mountain(s),neighb<br>orhood,valley |  |
| State:                    | California                          |  |
| County:                   | Riverside                           |  |
| City:                     | <b>Desert Hot Springs</b>           |  |
| Zipcode:                  | 92240                               |  |
| Listing ID:               | 218032748DA                         |  |

#### Features

| √ View:              | City Lights, Mountain(s),<br>Panoramic, Hills, Canyon,<br>Desert, Valley, Bluff |
|----------------------|---------------------------------------------------------------------------------|
| Senior<br>Community: | 0                                                                               |
| √ Lot Features:      | Paved                                                                           |