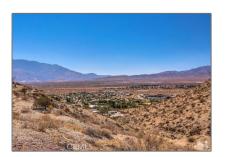

#### Basic Details

| Status:                   | Active                              |  |
|---------------------------|-------------------------------------|--|
| Listing Type:             | For Sale                            |  |
| Property Type:            | Land                                |  |
| Property<br>SubType:      | Single Family<br>Residence          |  |
| Price:                    | \$89,000                            |  |
| Price Per Square<br>Foot: | \$2                                 |  |
| Lot Area:                 | 0.93 Sqft                           |  |
| View:                     | Mountain(s),neighb<br>orhood,valley |  |
| State:                    | California                          |  |
| County:                   | Riverside                           |  |
| City:                     | <b>Desert Hot Springs</b>           |  |
| Zipcode:                  | 92240                               |  |
| Listing ID:               | 218032748DA                         |  |

#### Features

| √ View:              | City Lights, Mountain(s),<br>Panoramic, Hills, Canyon,<br>Desert, Valley, Bluff |
|----------------------|---------------------------------------------------------------------------------|
| Senior<br>Community: | 0                                                                               |
| √ Lot Features:      | Paved                                                                           |