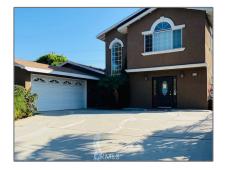

# Commercial For Sale

- Rye

#### Basic Details

| Listing Type:  | For Sale    |  |
|----------------|-------------|--|
| Property Type: | Commercial  |  |
| Price:         | \$748,800   |  |
| Year Built:    | 1959        |  |
| View:          | Mountain(s) |  |
| Country:       | US          |  |
| Listing ID:    | PW20221765  |  |